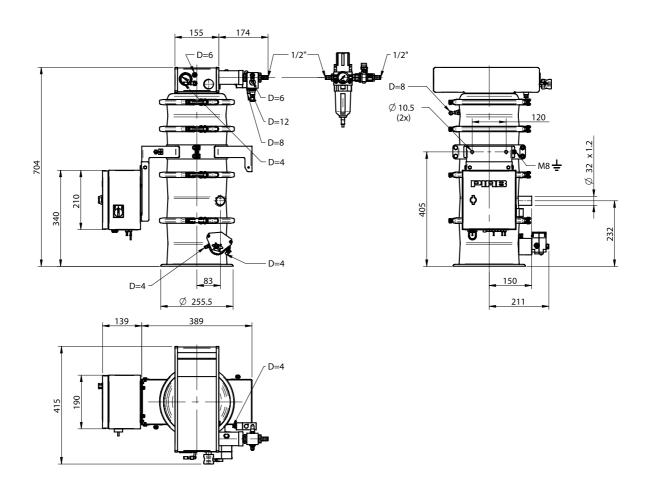

## **TECHNICAL DATA**

| Description           | Unit | Value   |
|-----------------------|------|---------|
| Feed pressure range   | MPa  | 0.4–0.6 |
| Air consumption range | NI/s | 5–7     |
| Vacuum range          | -kPa | 61–75   |
| Noise level range     | dBA  | 72–76   |
| Temperature range     | °C   | 0–60    |
| Safety classification |      | IP54    |
| Material batch volume | I    | 3.8     |
| Min. particle size    | μm   | 5.0     |