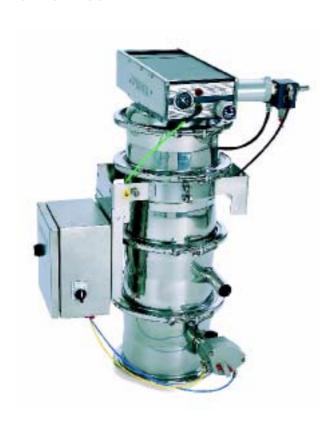

## C2102-100

- ▶ Designed mainly for industries handling food, chemical and pharmaceutical products.
- ▶ Solution that contributes to dust-free conveying.
- ▶ All materials in contact with the conveyed product fulfil the requirements of FDA, USDA and 3-A.
- ➤ Turnkey conveyor that is easy to install and start up.
- Manual dismounting and cleaning.
- Low sound level.
- ► Fully pneumatic.