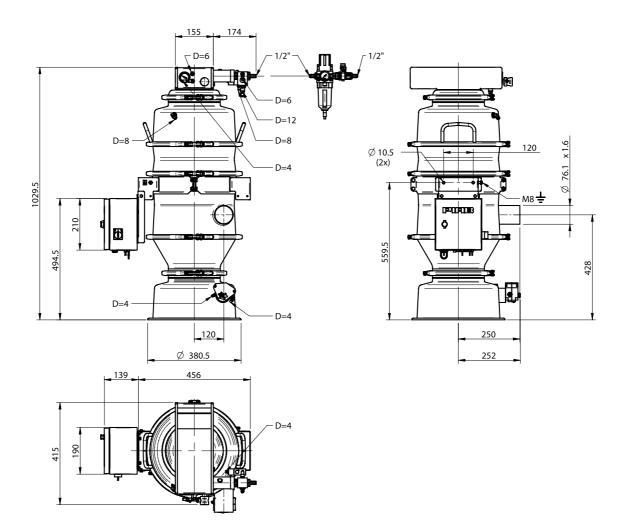

## **TECHNICAL DATA**

| Description           | Unit | Value   |
|-----------------------|------|---------|
| Feed pressurer range  | MPa  | 0.4–0.6 |
| Air consumption range | NI/s | 20–28   |
| Vacuum range          | -kPa | 61–75   |
| Noise level range     | dBA  | 72–76   |
| Temperature range     | °C   | 0–60    |
| Safety classification |      | IP54    |
| Material batch volume | l    | 14.0    |
| Min. particle size    | μm   | 5.0     |