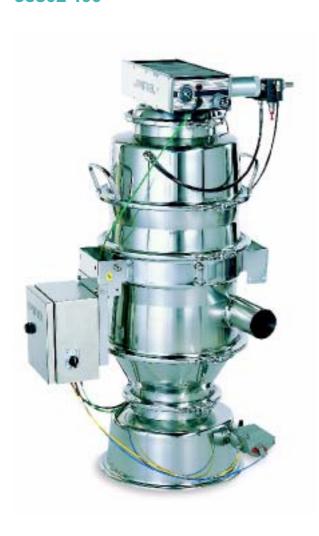

## C3302-400

- ▶ Designed mainly for industries handling food, chemical and pharmaceutical products.
- ▶ Solution that contributes to dust-free conveying.
- ▶ All materials in contact with the conveyed product fulfil the requirements of FDA, USDA and 3-A.
- ➤ Turnkey conveyor that is easy to install and start up.
- Manual dismounting and cleaning.
- Low sound level.
- ► Fully pneumatic.