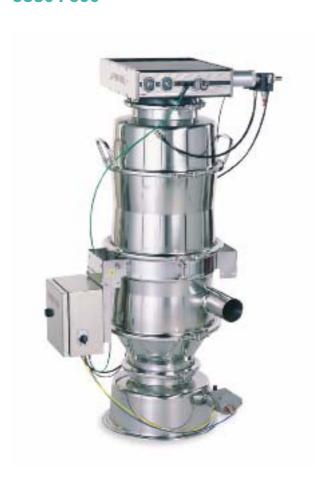

## C3304-600

- ▶ Designed mainly for industries handling food, chemical and pharmaceutical products.
- ▶ Solution that contributes to dust-free conveying.
- ▶ All materials in contact with the conveyed product fulfil the requirements of FDA, USDA and 3-A.
- ➤ Turnkey conveyor that is easy to install and start up.
- Manual dismounting and cleaning.
- Low sound level.
- ► Fully pneumatic.