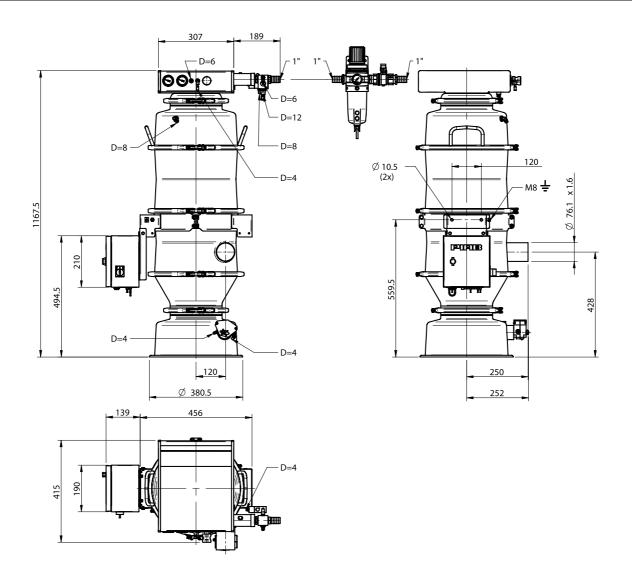

## **TECHNICAL DATA**

| Description           | Unit | Value   |
|-----------------------|------|---------|
| Feed pressure range   | MPa  | 0.4–0.6 |
| Air consumption range | NI/s | 30–42   |
| Vacuum range          | -kPa | 61–75   |
| Noise level           | dBA  | 72–76   |
| Temperature range     | °C   | 0–60    |
| Safety classification |      | IP54    |
| Material batch volume | ļ    | 14.0    |
| Min. particle size    | μm   | 5.0     |