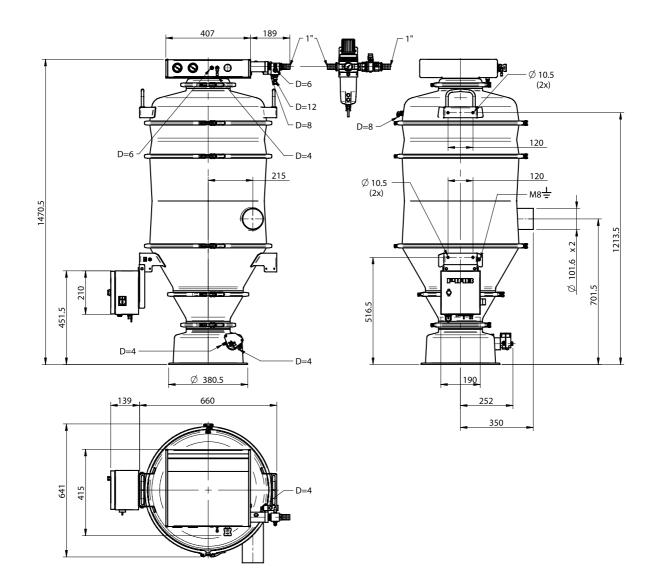

## **CONVEYORS C COMPLETE**

### C5604-1200

- Designed mainly for industries handling food, chemical and pharmaceutical products.
- Solution that contributes to dust-free conveying.
- All materials in contact with the conveyed product fulfil the requirements of FDA, USDA and 3-A.
- Turnkey conveyor that is easy to install and start up.
- Manual dismounting and cleaning.
- Low sound level.
- Fully pneumatic.

#### **TECHNICAL DATA**

| Description           | Unit | Value   |
|-----------------------|------|---------|
| Feed pressure range   | MPa  | 0.4–0.6 |
| Air consumption range | NI/s | 60–84   |
| Vacuum range          | -kPa | 61–75   |
| Noise level range     | dBA  | 72–76   |
| Temperature range     | °C   | 0–60    |
| Safety classification |      | IP54    |
| Material batch volume | l I  | 72.3    |
| Min. particle size    | μm   | 5.0     |