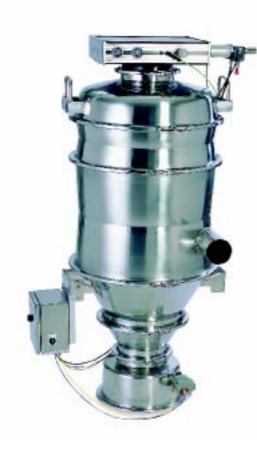

## **CONVEYORS C COMPLETE**

### C5604-1200

- Designed mainly for industries handling food, chemical and pharmaceutical products.
- Solution that contributes to dust-free conveying.
- All materials in contact with the conveyed product fulfil the requirements of FDA, USDA and 3-A.
- Turnkey conveyor that is easy to install and start up.
- Manual dismounting and cleaning.
- Low sound level.
- Fully pneumatic.