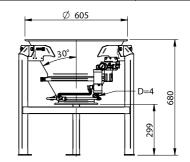

## **FEED STATIONS**

- ▶ To store the product at the suction point.
- ▶ Polished ≤ Ra 0.8.
- ➤ Available with white or antistatic (black) fluidisation cone
- ► Fluidisation regulator is included.

## **TECHNICAL DATA**

| Description           | Unit | Value               |
|-----------------------|------|---------------------|
| Material              |      | ASTM 304, ASTM 316L |
| Material batch volume | I    | 40                  |