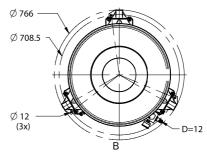

## **FEED STATIONS**

- ▶ To store the product at the suction point.
- ▶ Polished ≤ Ra 0.8.
- ➤ Available with white or antistatic (black) fluidisation cone
- ► Fluidisation regulator is included.

## **TECHNICAL DATA**

| Description           | Unit | Value               |
|-----------------------|------|---------------------|
| Material              |      | ASTM 304, ASTM 316L |
| Material batch volume | I    | 40                  |