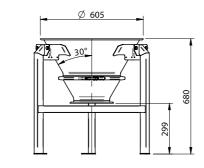

## **FEED STATIONS**

- ▶ To store the product at the suction point.
- ▶ Polished ≤ Ra 0.8.
- ➤ Available with white or antistatic (black) fluidisation cone
- ► Fluidisation regulator is included.

## **TECHNICAL DATA**

| Description           | Unit | Value               |
|-----------------------|------|---------------------|
| Material              |      | ASTM 304, ASTM 316L |
| Material batch volume | I    | 40                  |