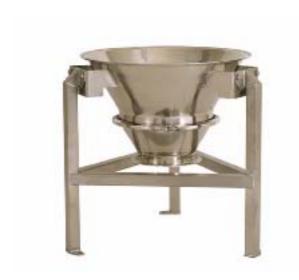

## **FEED STATIONS**

- ▶ To store the product at the suction point.
- ▶ Polished ≤ Ra 0.8.
- ➤ Available with white or antistatic (black) fluidisation cone
- ► Fluidisation regulator is included.