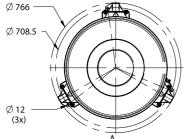

## **FEED STATIONS**

- ▶ To store the product at the suction point.
- ▶ Polished ≤ Ra 0.8.
- ➤ Available with white or antistatic (black) fluidisation cone
- ► Fluidisation regulator is included.

## **TECHNICAL DATA**

| Description           | Unit | Value               |
|-----------------------|------|---------------------|
| Material              |      | ASTM 304, ASTM 316L |
| Material batch volume | I    | 40                  |