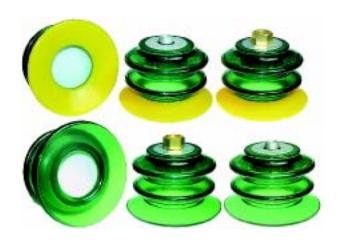

#### Suction cup with 21/2 bellows

- ➤ Suitable for level adjustment and for uneven and porous surfaces such as cardboard, etc.
- ▶ In the two-coloured suction cup the bellows and the sealing lip are of different hardnesses, which makes the suction cup strong and stable and, at the same time, soft and flexible.
- ▶ DURAFLEX® suction cups manufactured in a specially developed material that features the elasticity of rubber and wear resistance of polyurethane.
- ▶ The material DURAFLEX® is mark free.

#### **Material specifications**

| Material           | Colour             | Hardness<br>°Shore A | Temperature range<br>°C |
|--------------------|--------------------|----------------------|-------------------------|
| Polyurethane, PU30 | Yellow transparent | 30                   | 10–50                   |
| Polyurethane, PU60 | Green transparent  | 60                   | 10–50                   |