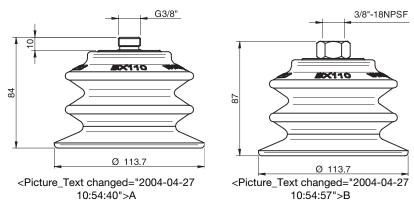

### **Ordering information**

|   | Complete suction cups                                                       | Art. No. |
|---|-----------------------------------------------------------------------------|----------|
| Α | Suction cup BX110P Polyurethane 30/60 with filter, thread insert G3/8" male | 0108273  |
| В | Suction cup BX110P Polyurethane 30/60 with filter, 3/8" NPSF female         | 0108403  |
| Α | Suction cup BX110P Polyurethane 60 with filter, thread insert G3/8" male    | 0108341  |
| В | Suction cup BX110P Polyurethane 60 with filter, 3/8" NPSF female            | 0108404  |