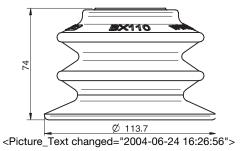

| Rubber parts                                       | Art. No. |
|----------------------------------------------------|----------|
| Suction cup BX110P Polyurethane 30/60              | 0107093  |
| Suction cup BX110P Polyurethane 30/60, with filter | 0108164  |
| Suction cup BX110P Polyurethane 60, with filter    | 0108340  |