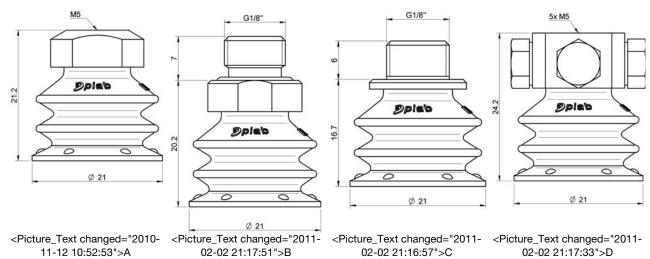

## **Ordering information**

|   | Complete suction cups                                                                      | Art. No. |
|---|--------------------------------------------------------------------------------------------|----------|
| Α | Suction cup BX20P Polyurethane 30/60, M5 female                                            | 0125104  |
| В | Suction cup BX20P Polyurethane 30/60, G1/8" male                                           | 0125108  |
| С | Suction cup BX20P Polyurethane 30/60, G1/8" male / M5 female                               | 0125105  |
| С | Suction cup BX20P Polyurethane 30/60, G1/8" male / M5 female, with dual flow control valve | 0125106  |
| D | Suction cup BX20P Polyurethane 30/60, 5xM5 female                                          | 0125107  |
| Α | Suction cup BX20P Polyurethane 60, M5 female                                               | 0125109  |
| В | Suction cup BX20P Polyurethane 60, G1/8" male                                              | 0125112  |
| С | Suction cup BX20P Polyurethane 60, G1/8" male / M5 female                                  | 0125110  |
| D | Suction cup BX20P Polyurethane 60, 5xM5 female                                             | 0125111  |