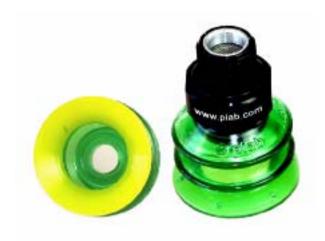

#### Suction cup with 21/2 bellows

- ➤ Suitable for level adjustment and for uneven and porous surfaces such as cardboard, etc.
- ▶ In the two-coloured suction cup the bellows and the sealing lip are of different hardnesses, which makes the suction cup strong and stable and, at the same time, soft and flexible.
- DURAFLEX® suction cups manufactured in a specially developed material that features the elasticity of rubber and wear resistance of polyurethane.
- ▶ The material DURAFLEX® is mark free.