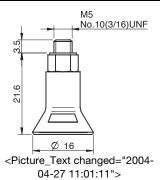

#### Lifting forces & Technical data

|         | Lifting force vertical to the surface, N, at vacuum level surface, N, at vacuum level |         |         | Volume  | Min. curve<br>radius | Max.<br>vertical<br>movement | Weight<br>rubber<br>part |     |     |
|---------|---------------------------------------------------------------------------------------|---------|---------|---------|----------------------|------------------------------|--------------------------|-----|-----|
| 20 -kPa | 60 -kPa                                                                               | 90 -kPa | 20 -kPa | 60 -kPa | 90 -kPa              | cm³                          | mm                       | mm  | g   |
| 2.9     | 7.8                                                                                   | 11.0    | _       | _       | _                    | 0.9                          | 6.0                      | 3.0 | 1.2 |