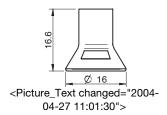

#### Lifting forces & Technical data

|         | Lifting force vertical to the surface, N, at vacuum level surface, N, at vacuum level |         |         | Volume  | Min. curve<br>radius | Max.<br>vertical<br>movement | Weight<br>rubber<br>part |     |     |
|---------|---------------------------------------------------------------------------------------|---------|---------|---------|----------------------|------------------------------|--------------------------|-----|-----|
| 20 -kPa | 60 -kPa                                                                               | 90 -kPa | 20 -kPa | 60 -kPa | 90 -kPa              | cm³                          | mm                       | mm  | g   |
| 2.9     | 7.8                                                                                   | 11.0    | _       | _       | _                    | 0.9                          | 6.0                      | 3.0 | 1.2 |