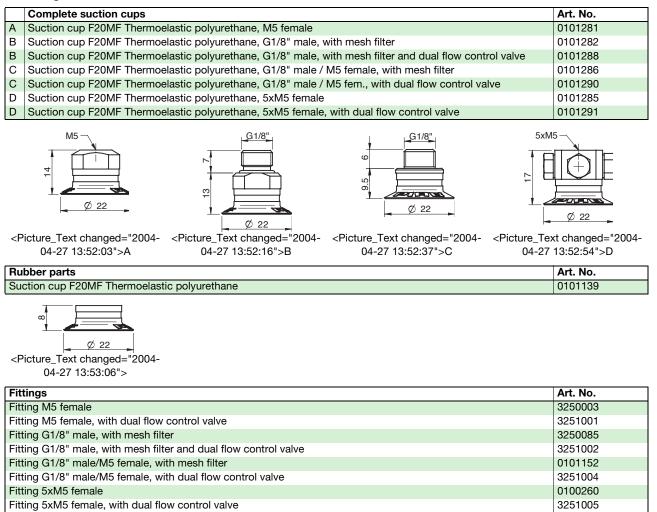

|

## **Material specifications**

| Material                        | Colour            | Hardness<br>°Shore A | Temperature range<br>°C |
|---------------------------------|-------------------|----------------------|-------------------------|
| Thermoelastic polyurethane, TPU | Transparent white | 81                   | -20–80                  |

### **Material resistance**

| Wear<br>resistance | Oil       | Weather<br>& Ozone | Hydrolysis | Petrol | Concentrated acids | Alcohol | Oxidation |
|--------------------|-----------|--------------------|------------|--------|--------------------|---------|-----------|
| Excellent          | Excellent | Excellent          | Poor       | Poor   | Poor               | Good    | Good      |



3150196

### **Ordering information**



Fitting G1/8" male/M5 female, PA