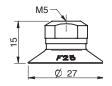

### **F25**

#### Lifting forces & Technical data

|         | Lifting force vertical to the surface, N, at vacuum level surface, N, at vacuum level |         |         |         | Volume  | Min. curve<br>radius | Max.<br>vertical<br>movement | Weight rubber part |     |
|---------|---------------------------------------------------------------------------------------|---------|---------|---------|---------|----------------------|------------------------------|--------------------|-----|
| 20 -kPa | 60 -kPa                                                                               | 90 -kPa | 20 -kPa | 60 -kPa | 90 -kPa | cm <sup>3</sup>      | mm                           | mm                 | g   |
| 9.0     | 19.5                                                                                  | 25      | 8.0     | 9.0     | 10.0    | 1.1                  | 22                           | 1.5                | 1.8 |