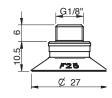

### **F25**

#### Lifting forces & Technical data

|         | Lifting force vertical to the surface, N, at vacuum level surface, N, at vacuum level |         |         |         | Volume  | Min. curve<br>radius | Max.<br>vertical<br>movement | Weight rubber part |     |
|---------|---------------------------------------------------------------------------------------|---------|---------|---------|---------|----------------------|------------------------------|--------------------|-----|
| 20 -kPa | 60 -kPa                                                                               | 90 -kPa | 20 -kPa | 60 -kPa | 90 -kPa | cm <sup>3</sup>      | mm                           | mm                 | g   |
| 9.0     | 19.5                                                                                  | 25      | 8.0     | 9.0     | 10.0    | 1.1                  | 22                           | 1.5                | 1.8 |