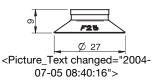

<Picture\_Text changed="2004-04-27 11:59:08">A

<Picture\_Text changed="2004-04-27 11:59:23">B

<Picture\_Text changed="2004-04-27 11:59:40">C

<Picture\_Text changed="2004-04-27 11:59:57">D

| Rubber parts                | Art. No. |
|-----------------------------|----------|
| Suction cup F25 Chloroprene | 0101131  |
| Suction cup F25 Silicone    | 0101132  |