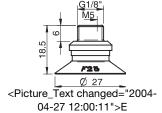

#### **Ordering information**

|   | Complete suction cups                                                                 | Art. No. |
|---|---------------------------------------------------------------------------------------|----------|
| Α | Suction cup F25 Chloroprene, M5 female                                                | 0101292  |
| В | Suction cup F25 Chloroprene, G1/8" male, with mesh filter                             | 0101293  |
| В | Suction cup F25 Chloroprene, G1/8" male, with mesh filter and dual flow control valve | 0101299  |
| С | Suction cup F25 Chloroprene, G1/8" male/M5 female, with mesh filter                   | 0101297  |
| С | Suction cup F25 Chloroprene, G1/8" male/M5 female, with dual flow control valve       | 0101301  |
| D | Suction cup F25 Chloroprene, 5xM5 female                                              | 0101296  |
| Α | Suction cup F25 Silicone, M5 female                                                   | 0101303  |
| В | Suction cup F25 Silicone, G1/8" male, with mesh filter                                | 0101304  |
| С | Suction cup F25 Silicone, G1/8" male/M5 female, with mesh filter                      | 0101308  |
| С | Suction cup F25 Silicone, G1/8" male/M5 female, with dual flow control valve          | 0101312  |
| D | Suction cup F25 Silicone, 5xM5 female                                                 | 0101307  |
| Е | Suction cup F25 Chloroprene, G1/8" male/M5 female, PA                                 | 0109842  |
| Е | Suction cup F25 Silicone, G1/8" male/M5 female, PA                                    | 0110335  |