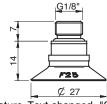

### **F25**

#### Lifting forces & Technical data

|         | Lifting force vertical to the surface, N, at vacuum level surface, N, at vacuum level |         |         |         | Volume  | Min. curve<br>radius | Max.<br>vertical<br>movement | Weight rubber part |     |
|---------|---------------------------------------------------------------------------------------|---------|---------|---------|---------|----------------------|------------------------------|--------------------|-----|
| 20 -kPa | 60 -kPa                                                                               | 90 -kPa | 20 -kPa | 60 -kPa | 90 -kPa | cm <sup>3</sup>      | mm                           | mm                 | g   |
| 9.0     | 19.5                                                                                  | 25      | 8.0     | 9.0     | 10.0    | 1.1                  | 22                           | 1.5                | 1.8 |