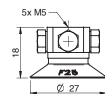

#### **Ordering information**

|   | Complete suction cups                                                                 | Art. No. |
|---|---------------------------------------------------------------------------------------|----------|
| Α | Suction cup F25 Chloroprene, M5 female                                                | 0101292  |
| В | Suction cup F25 Chloroprene, G1/8" male, with mesh filter                             | 0101293  |
| В | Suction cup F25 Chloroprene, G1/8" male, with mesh filter and dual flow control valve | 0101299  |
| С | Suction cup F25 Chloroprene, G1/8" male/M5 female, with mesh filter                   | 0101297  |
| С | Suction cup F25 Chloroprene, G1/8" male/M5 female, with dual flow control valve       | 0101301  |
| D | Suction cup F25 Chloroprene, 5xM5 female                                              | 0101296  |
| Α | Suction cup F25 Silicone, M5 female                                                   | 0101303  |
| В | Suction cup F25 Silicone, G1/8" male, with mesh filter                                | 0101304  |
| С | Suction cup F25 Silicone, G1/8" male/M5 female, with mesh filter                      | 0101308  |
| С | Suction cup F25 Silicone, G1/8" male/M5 female, with dual flow control valve          | 0101312  |
| D | Suction cup F25 Silicone, 5xM5 female                                                 | 0101307  |
| Е | Suction cup F25 Chloroprene, G1/8" male/M5 female, PA                                 | 0109842  |
| Е | Suction cup F25 Silicone, G1/8" male/M5 female, PA                                    | 0110335  |