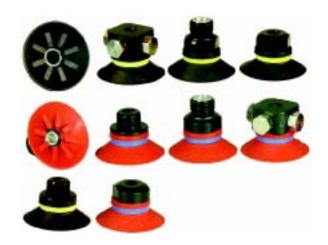

# Suction cups/grippers Standard

#### **Ordering information**

|   | Complete suction cups                                                                 | Art. No. |
|---|---------------------------------------------------------------------------------------|----------|
| Α | Suction cup F25 Chloroprene, M5 female                                                | 0101292  |
| В | Suction cup F25 Chloroprene, G1/8" male, with mesh filter                             | 0101293  |
| В | Suction cup F25 Chloroprene, G1/8" male, with mesh filter and dual flow control valve | 0101299  |
| С | Suction cup F25 Chloroprene, G1/8" male/M5 female, with mesh filter                   | 0101297  |
| С | Suction cup F25 Chloroprene, G1/8" male/M5 female, with dual flow control valve       | 0101301  |
| D | Suction cup F25 Chloroprene, 5xM5 female                                              | 0101296  |
| Α | Suction cup F25 Silicone, M5 female                                                   | 0101303  |
| В | Suction cup F25 Silicone, G1/8" male, with mesh filter                                | 0101304  |
| С | Suction cup F25 Silicone, G1/8" male/M5 female, with mesh filter                      | 0101308  |
| С | Suction cup F25 Silicone, G1/8" male/M5 female, with dual flow control valve          | 0101312  |
| D | Suction cup F25 Silicone, 5xM5 female                                                 | 0101307  |
| Е | Suction cup F25 Chloroprene, G1/8" male/M5 female, PA                                 | 0109842  |
| Е | Suction cup F25 Silicone, G1/8" male/M5 female, PA                                    | 0110335  |

<Picture\_Text changed="2004-04-27 11:59:08">A

<Picture\_Text changed="2004-04-27 11:59:23">B

<Picture\_Text changed="2004-04-27 11:59:40">C

<Picture\_Text changed="2004-04-27 11:59:57">D

| Rubber parts                | Art. No. |
|-----------------------------|----------|
| Suction cup F25 Chloroprene | 0101131  |
| Suction cup F25 Silicone    | 0101132  |