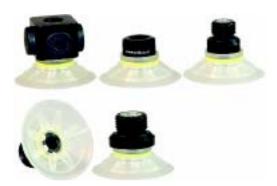

# F40MF

# Flat suction cup with cleats, mark free

- Suction cup of TPU, a mark free material that leaves no trace on the object being handled.
- Suitable for flat surfaces.
- ▶ Good stability and little inherent movement.
- Recommended when the lifting force is parallel to the surface of the object.