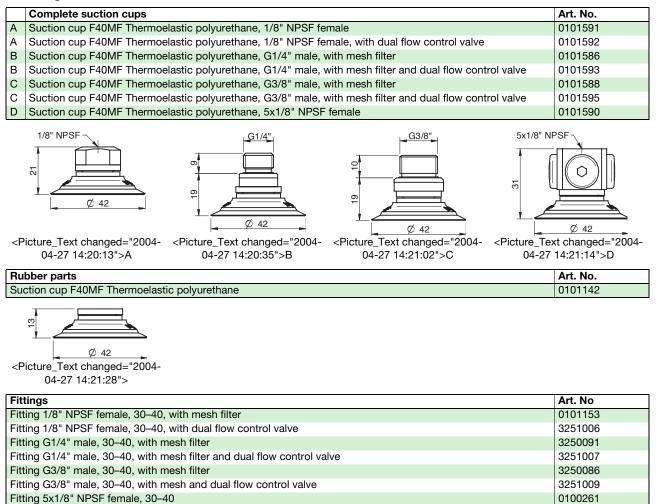

# **Material specifications**

| Material                        | Colour            | Hardness<br>°Shore A | Temperature range<br>°C |
|---------------------------------|-------------------|----------------------|-------------------------|
| Thermoelastic polyurethane, TPU | Transparent white | 81                   | -20–80                  |

### Material resistance

| Wear<br>resistance | Oil       | Weather<br>& Ozone | Hydrolysis | Petrol | Concentrated<br>acids | Alcohol | Oxidation |
|--------------------|-----------|--------------------|------------|--------|-----------------------|---------|-----------|
| Excellent          | Excellent | Excellent          | Poor       | Poor   | Poor                  | Good    | Good      |



3251011

3150197

TPU

### **Ordering information**



Fitting 5x1/8" NPSF female, 30-40, with dual flow control valve

Fitting 1/8" NPSF female, 30-40, PA