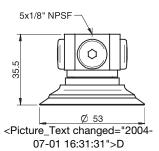

# Suction cups/grippers Standard

<Picture\_Text changed="2004-07-01 16:32:39">A

07-01 16:32:03">B

1/8"-27NPSF\_ 26.5 Ø 53 <Picture\_Text changed="2004-

07-01 16:30:03">E

<Picture\_Text changed="2007-05-30 11:40:44">F