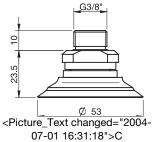

# Suction cups/grippers Standard

<Picture\_Text changed="2004-07-01 16:32:39">A

07-01 16:32:03">B

1/8"-27NPSF\_ 26.5 Ø 53 <Picture\_Text changed="2004-

07-01 16:30:03">E

<Picture\_Text changed="2007-05-30 11:40:44">F