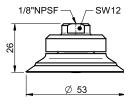

# Suction cups/grippers Standard

<Picture\_Text changed="2004-07-01 16:32:39">A

07-01 16:32:03">B

1/8"-27NPSF\_ 26.5 Ø 53 <Picture\_Text changed="2004-

07-01 16:30:03">E

<Picture\_Text changed="2007-05-30 11:40:44">F