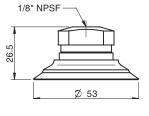

# Suction cups/grippers Standard

<Picture\_Text changed="2004-07-01 16:32:39">A

07-01 16:32:03">B

1/8"-27NPSF\_ 26.5 Ø 53 <Picture\_Text changed="2004-

07-01 16:30:03">E

<Picture\_Text changed="2007-05-30 11:40:44">F