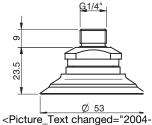

# Suction cups/grippers Standard

<Picture\_Text changed="2004-07-01 16:32:39">A

07-01 16:32:03">B

1/8"-27NPSF\_ 26.5 Ø 53 <Picture\_Text changed="2004-

07-01 16:30:03">E

<Picture\_Text changed="2007-05-30 11:40:44">F