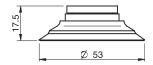

# Suction cups/grippers Standard

<Picture\_Text changed="2004-07-01 16:32:39">A

07-01 16:32:03">B

1/8"-27NPSF\_ 26.5 Ø 53 <Picture\_Text changed="2004-

07-01 16:30:03">E

<Picture\_Text changed="2007-05-30 11:40:44">F