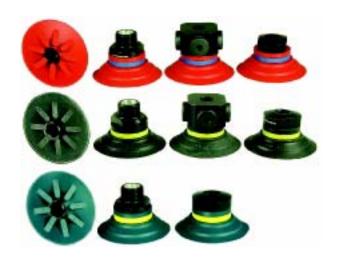

# Suction cups/grippers Standard

#### Flat suction cup with cleats

- Suitable for flat objects.
- ▶ Good stability and little inherent movement.
- ▶ Recommended when the lifting force is parallel to the surface of the object.
- Cleats prevent thin, sensitive objects from being deformed and gives extra friction when the lifting force is parallel.