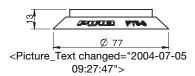

#### Flat suction cup with cleats

- Suitable for flat objects.
- ▶ Good stability and little inherent movement.
- ➤ Recommended when the lifting force is parallel to the surface of the object.
- ➤ Cleats prevent thin, sensitive objects from being deformed and gives extra friction when the lifting force is parallel.