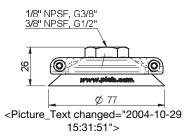

## Lifting forces & Technical data

|         | Lifting force vertical to the surface, N, at vacuum level surface, N, at vacuum level |         |         | Volume  | Min. curve radius | Max.<br>vertical<br>movement | Weight<br>rubber<br>part |     |    |
|---------|---------------------------------------------------------------------------------------|---------|---------|---------|-------------------|------------------------------|--------------------------|-----|----|
| 20 -kPa | 60 -kPa                                                                               | 90 -kPa | 20 -kPa | 60 -kPa | 90 -kPa           | cm³                          | mm                       | mm  | g  |
| 80      | 200                                                                                   | 270     | 60      | 110     | 140               | 20                           | 150                      | 3.0 | 23 |