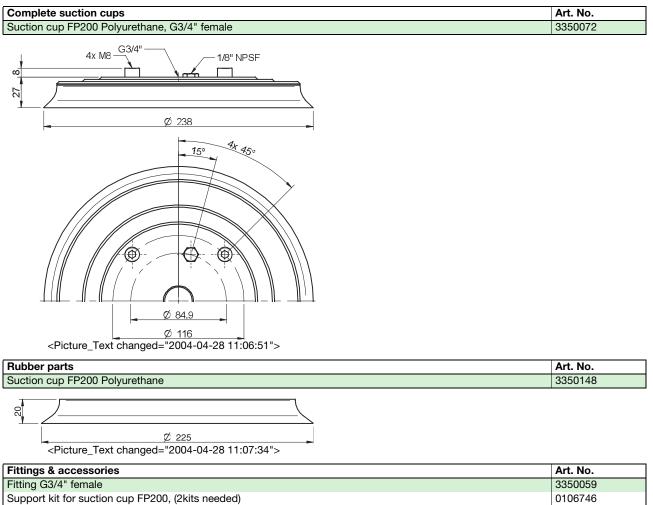

7.0                          | 1160                      |

#### **Material specifications**

| Material          | Colour                   | Hardness<br>°Shore A | Temperature range<br>°C |  |
|-------------------|--------------------------|----------------------|-------------------------|--|
| Polyurethane, PUR | Yellow-white transparent | 65                   | 0–80                    |  |

## Material resistance

| Wear resistance | Oil       | Weather & Ozone | Hydrolysis | Petrol | Concentrated acids | Alcohol | Oxidation |
|-----------------|-----------|-----------------|------------|--------|--------------------|---------|-----------|
| Excellent       | Excellent | Excellent       | Poor       | Fair   | Poor               | Fair    | Good      |



### **Ordering information**