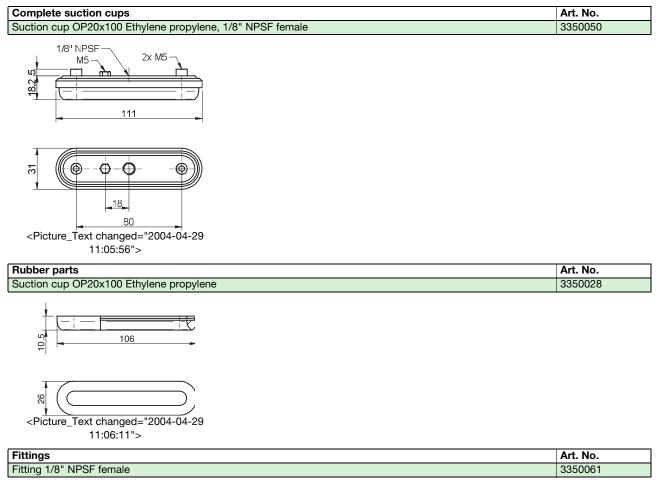

| _                    | 1.5                          | 87                        |

#### **Material specifications**

| Material                 | Colour | Hardness<br>°Shore A | Temperature range<br>°C |
|--------------------------|--------|----------------------|-------------------------|
| Ethylene propylene, EPDM | Grey   | —                    | -40–100                 |

#### Material resistance

| Wear<br>resistance | Oil  | Weather<br>& Ozone | Hydrolysis | Petrol | Concentrated acids | Alcohol   | Oxidation |
|--------------------|------|--------------------|------------|--------|--------------------|-----------|-----------|
| Fair               | Poor | Excellent          | Good       | Poor   | Poor               | Excellent | Excellent |



### **Ordering information**