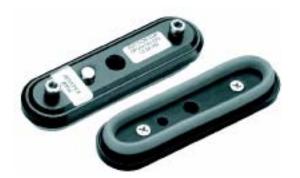

# OP20x100

## Oval suction cup with cellular rubber profile

- Suitable for handling oblong objects or thin pieces with uneven and rough surfaces.
- ▶ Use a ball joint fitting if prone to bending.