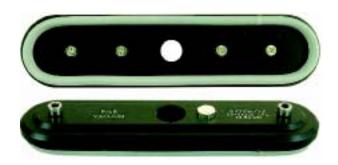

### Oval suction cup with cellular rubber profile

- ➤ Suitable for handling oblong objects or thin pieces with uneven and rough surfaces.
- ▶ Use a ball joint fitting if prone to bending.

### **Ordering information**

| Complete suction cups                                 | Art. No. |
|-------------------------------------------------------|----------|
| Suction cup OP40x200 Ethylene propylene, G1/2" female | 3350051  |