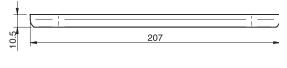

#### Lifting forces & Technical data

|         | force vertica<br>, N, at vacuu |         |         | g force parallel to the Volume Min. curve e, N, at vacuum level radius |         | Max.<br>vertical<br>movement | Weight<br>with<br>fitting |     |     |
|---------|--------------------------------|---------|---------|------------------------------------------------------------------------|---------|------------------------------|---------------------------|-----|-----|
| 20 -kPa | 60 -kPa                        | 90 -kPa | 20 -kPa | 60 -kPa                                                                | 90 -kPa | cm <sup>3</sup>              | mm                        | mm  | g   |
| 100     | 320                            | 440     | _       | _                                                                      | _       | 56                           | _                         | 2.5 | 326 |