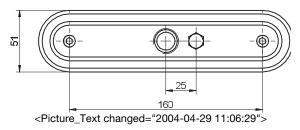

#### Lifting forces & Technical data

|         | force vertica<br>, N, at vacuu |         |         | g force parallel to the Volume Min. curve e, N, at vacuum level radius |         | Max.<br>vertical<br>movement | Weight<br>with<br>fitting |     |     |
|---------|--------------------------------|---------|---------|------------------------------------------------------------------------|---------|------------------------------|---------------------------|-----|-----|
| 20 -kPa | 60 -kPa                        | 90 -kPa | 20 -kPa | 60 -kPa                                                                | 90 -kPa | cm <sup>3</sup>              | mm                        | mm  | g   |
| 100     | 320                            | 440     | _       | _                                                                      | _       | 56                           | _                         | 2.5 | 326 |