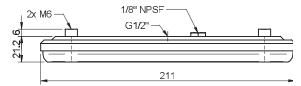

#### Lifting forces & Technical data

|         | force vertica<br>, N, at vacuu |         |         | g force parallel to the Volume Min. curve e, N, at vacuum level radius |         | Max.<br>vertical<br>movement | Weight<br>with<br>fitting |     |     |
|---------|--------------------------------|---------|---------|------------------------------------------------------------------------|---------|------------------------------|---------------------------|-----|-----|
| 20 -kPa | 60 -kPa                        | 90 -kPa | 20 -kPa | 60 -kPa                                                                | 90 -kPa | cm <sup>3</sup>              | mm                        | mm  | g   |
| 100     | 320                            | 440     | _       | _                                                                      | _       | 56                           | _                         | 2.5 | 326 |

### **Ordering information**

| Complete suction cups                                 | Art. No. |
|-------------------------------------------------------|----------|
| Suction cup OP40x200 Ethylene propylene, G1/2" female | 3350051  |