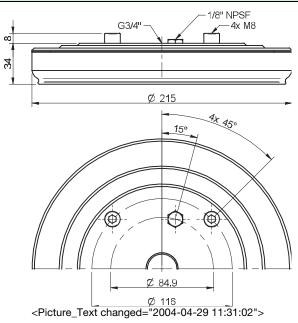

# Lifting forces & Technical data

|         | force vertica<br>, N, at vacuu |         | Lifting force parallel to the surface, N, at vacuum level |         |         | Volume | Min. curve<br>radius | Max.<br>vertical<br>movement | Weight<br>with<br>fitting |
|---------|--------------------------------|---------|-----------------------------------------------------------|---------|---------|--------|----------------------|------------------------------|---------------------------|
| 20 -kPa | 60 -kPa                        | 90 -kPa | 20 -kPa                                                   | 60 -kPa | 90 -kPa | cm³    | mm                   | mm                           | g                         |
| 750     | 1900                           | 2700    | _                                                         | _       | _       | 543    | _                    | 5.0                          | 1245                      |

# **Ordering information**

| Complete suction cups                             | Art. No. |
|---------------------------------------------------|----------|
| Suction cup P200 Ethylene propylene, G3/4" female | 3350048  |