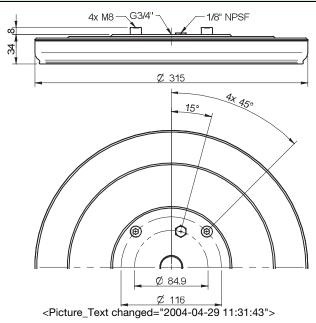

### Lifting forces & Technical data

|         | force vertica<br>e, N, at vacuu |         |         |         | Volume  | Min. curve<br>radius | Max.<br>vertical<br>movement | Weight<br>with<br>fitting |      |
|---------|---------------------------------|---------|---------|---------|---------|----------------------|------------------------------|---------------------------|------|
| 20 -kPa | 60 -kPa                         | 90 -kPa | 20 -kPa | 60 -kPa | 90 -kPa | cm³                  | mm                           | mm                        | g    |
| 1600    | 4300                            | 6400    | _       | _       | _       | 1285                 | _                            | 5.0                       | 2435 |