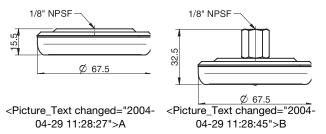

## Lifting forces & Technical data

| Lifting force vertical to the surface, N, at vacuum level |         |         | Lifting force parallel to the surface, N, at vacuum level |         |         | Volume | Min. curve<br>radius | Max.<br>vertical<br>movement | Weight<br>with<br>fitting |
|-----------------------------------------------------------|---------|---------|-----------------------------------------------------------|---------|---------|--------|----------------------|------------------------------|---------------------------|
| 20 -kPa                                                   | 60 -kPa | 90 -kPa | 20 -kPa                                                   | 60 -kPa | 90 -kPa | cm³    | mm                   | mm                           | g                         |
| 60                                                        | 150     | 220     | _                                                         | _       | _       | 20.0   | _                    | 3.0                          | 60                        |

## **Ordering information**

|   | Complete suction cups                                                                | Art. No. |
|---|--------------------------------------------------------------------------------------|----------|
| Α | Suction cup P60 Ethylene propylene, 1/8" NPSF female                                 | 3350046  |
| В | Suction cup P60 Ethylene propylene, 1/8" NPSF female, with cone valve                | 3350039  |
| В | Suction cup P60 Ethylene propylene, 1/8" NPSF female, adjustable support with filter | 3350036  |