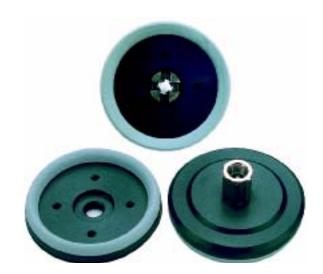

### Suction cup with cellular rubber profile

- ► Suitable for irregular and rough surfaces.
- ▶ Use a ball joint if prone to bending.
- Available with adjustable support for handling thin material. Also suitable for applications requiring accurate positioning.
- ► Can also be equipped with a cone valve.