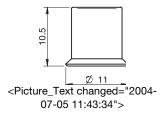

## Lifting forces & Technical data

|         | force vertica<br>e, N, at vacuu |         | Lifting force parallel to the surface, N, at vacuum level |         |         | Volume | Min. curve radius | Max.<br>vertical<br>movement | Weight<br>rubber<br>part |
|---------|---------------------------------|---------|-----------------------------------------------------------|---------|---------|--------|-------------------|------------------------------|--------------------------|
| 20 -kPa | 60 -kPa                         | 90 -kPa | 20 -kPa                                                   | 60 -kPa | 90 -kPa | cm³    | mm                | mm                           | g                        |
| 1.5     | 4.4                             | 6.9     | 1.5                                                       | 4.4     | 4.9     | 0.18   | 8.0               | 0.50                         | 0.65                     |

| Rubber parts                | Art. No. |
|-----------------------------|----------|
| Suction cup U10 Chloroprene | 3150117  |
| Suction cup U10 Silicone    | 3150117S |

| Fittings               | Art. No. |
|------------------------|----------|
| Fitting M5 male, 10–15 | 3107030  |