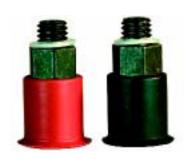

## Universal suction cup

- ➤ Suitable for objects with flat or slightly curved surfaces.
- ▶ Also used for concave objects.

#### **Material specifications**

| Material        | Colour | Hardness<br>°Shore A | Temperature range<br>°C |
|-----------------|--------|----------------------|-------------------------|
| Chloroprene, CR | Black  | 50                   | -40–110                 |
| Silicone, SIL   | Red    | 50                   | -40–200                 |