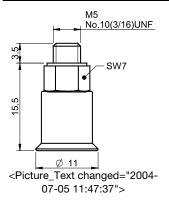

## Lifting forces & Technical data

|         | force vertica<br>e, N, at vacuu |         | Lifting force parallel to the surface, N, at vacuum level |         |         | Volume | Min. curve radius | Max.<br>vertical<br>movement | Weight<br>rubber<br>part |
|---------|---------------------------------|---------|-----------------------------------------------------------|---------|---------|--------|-------------------|------------------------------|--------------------------|
| 20 -kPa | 60 -kPa                         | 90 -kPa | 20 -kPa                                                   | 60 -kPa | 90 -kPa | cm³    | mm                | mm                           | g                        |
| 1.5     | 4.4                             | 6.9     | 1.5                                                       | 4.4     | 4.9     | 0.18   | 8.0               | 0.50                         | 0.65                     |

## **Ordering information**

| Complete suction cups                | Art. No. |
|--------------------------------------|----------|
| Suction cup U10 Chloroprene, M5 male | 3150005  |
| Suction cup U10 Silicone, M5 male    | 3150005S |

| Rubber parts                | Art. No. |
|-----------------------------|----------|
| Suction cup U10 Chloroprene | 3150117  |
| Suction cup U10 Silicone    | 3150117S |

| Fittings               | Art. No. |
|------------------------|----------|
| Fitting M5 male, 10–15 | 3107030  |