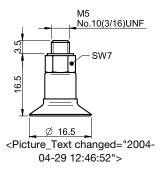

# Lifting forces & Technical data

|         | Lifting force vertical to the surface, N, at vacuum level |         | Lifting force parallel to the surface, N, at vacuum level |         |         | Volume | Min. curve radius | Max.<br>vertical<br>movement | Weight rubber part |
|---------|-----------------------------------------------------------|---------|-----------------------------------------------------------|---------|---------|--------|-------------------|------------------------------|--------------------|
| 20 -kPa | 60 -kPa                                                   | 90 -kPa | 20 -kPa                                                   | 60 -kPa | 90 -kPa | cm³    | mm                | mm                           | g                  |
| 3.5     | 8.4                                                       | 11.0    | 3.5                                                       | 5.4     | 5.9     | 0.50   | 8.0               | 1.5                          | 0.70               |

# **Ordering information**

| Complete suction cups                | Art. No. |
|--------------------------------------|----------|
| Suction cup U15 Chloroprene, M5 male | 3150006  |
| Suction cup U15 Silicone, M5 male    | 3150006S |