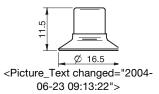

# Lifting forces & Technical data

|         | Lifting force vertical to the surface, N, at vacuum level |         | Lifting force parallel to the surface, N, at vacuum level |         |         | Volume | Min. curve radius | Max.<br>vertical<br>movement | Weight rubber part |
|---------|-----------------------------------------------------------|---------|-----------------------------------------------------------|---------|---------|--------|-------------------|------------------------------|--------------------|
| 20 -kPa | 60 -kPa                                                   | 90 -kPa | 20 -kPa                                                   | 60 -kPa | 90 -kPa | cm³    | mm                | mm                           | g                  |
| 3.5     | 8.4                                                       | 11.0    | 3.5                                                       | 5.4     | 5.9     | 0.50   | 8.0               | 1.5                          | 0.70               |

| Rubber parts                | Art. No. |
|-----------------------------|----------|
| Suction cup U15 Chloroprene | 3150118  |
| Suction cup U15 Silicone    | 3150118S |

| Fittings               | Art. No. |
|------------------------|----------|
| Fitting M5 male, 10–15 | 3107030  |