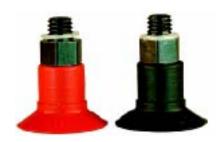

# Universal suction cup

- Suitable for objects with flat or slightly curved surfaces.
- ▶ Also used for concave objects.

#### **Material specifications**

| Material        | Colour | Hardness<br>°Shore A | Temperature range<br>°C |
|-----------------|--------|----------------------|-------------------------|
| Chloroprene, CR | Black  | 50                   | -40–110                 |
| Silicone, SIL   | Red    | 50                   | -40–200                 |