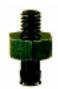

## **Universal suction cup**

- Suitable for objects with flat or slightly curved surfaces.
- Also used for concave objects.
- ➤ Suction cups of conductive silicone are suitable for objects with sensitivity to static electricity.

# **Ordering information**

| Complete suction cups                         | Art. No.  |  |
|-----------------------------------------------|-----------|--|
| Suction cup U2 Conductive silicone, M2.5 male | 3250080SC |  |