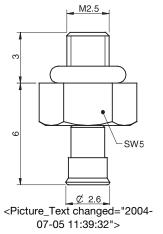

# Lifting forces & Technical data

|         | force vertica<br>, N, at vacuu |         |         |         |         | Volume | Min. curve radius | Max.<br>vertical<br>movement | Weight<br>rubber<br>part |
|---------|--------------------------------|---------|---------|---------|---------|--------|-------------------|------------------------------|--------------------------|
| 20 -kPa | 60 -kPa                        | 90 -kPa | 20 -kPa | 60 -kPa | 90 -kPa | cm³    | mm                | mm                           | g                        |
| 0.03    | 0.10                           | 0.15    | _       | _       | _       | 0.003  | 4.0               | 0.10                         | 0.012                    |

# **Ordering information**

| Complete suction cups                         | Art. No.  |  |
|-----------------------------------------------|-----------|--|
| Suction cup U2 Conductive silicone, M2.5 male | 3250080SC |  |