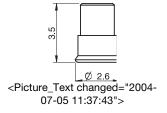

| Rubber parts                       | Art. No.  |
|------------------------------------|-----------|
| Suction cup U2 Conductive silicone | 3150284SC |

| Fittings          | Art. No. |
|-------------------|----------|
| Fitting M2.5 male | 3250084  |