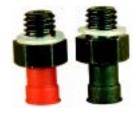

U4

## Universal suction cup

- Suitable for objects with flat or slightly curved surfaces.
- ► Also used for concave objects.

#### Material specifications

| Material        | Colour | Hardness<br>°Shore A | Temperature range<br>°C |
|-----------------|--------|----------------------|-------------------------|
| Chloroprene, CR | Black  | 50                   | -40–110                 |
| Silicone, SIL   | Red    | 50                   | -40–200                 |

## **Translation Import**

| Complete suction cups               | Art. No. |
|-------------------------------------|----------|
| Suction cup U4 Chloroprene, M5 male | 3150059  |
| Suction cup U4 Silicone, M5 male    | 3150059S |