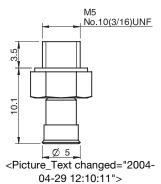

| Fittings             | Art. No. |
|----------------------|----------|
| Fitting M5 male, 5–8 | 3107031  |