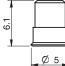

| Rubber parts               | Art. No. |
|----------------------------|----------|
| Suction cup U4 Chloroprene | 3150114  |
| Suction cup U4 Silicone    | 3150114S |

<Picture\_Text changed="2004-06-29 16:10:57">