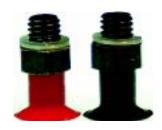

## Universal suction cup

- Suitable for objects with flat or slightly curved surfaces.
- ▶ Also used for concave objects.

### **Material specifications**

| Material        | Colour | Hardness<br>°Shore A | Temperature range<br>°C |
|-----------------|--------|----------------------|-------------------------|
| Chloroprene, CR | Black  | 50                   | -40–110                 |
| Silicone, SIL   | Red    | 50                   | -40–200                 |

## **Ordering information**

| Complete suction cups               | Art. No. |
|-------------------------------------|----------|
| Suction cup U8 Chloroprene, M5 male | 3150004  |
| Suction cup U8 Silicone, M5 male    | 3150004S |