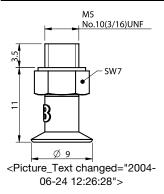

## Lifting forces & Technical data

|         | Lifting force vertical to the surface, N, at vacuum level surface, N, at vacuum level |         |         | Volume  | Min. curve<br>radius | Max.<br>vertical<br>movement | Weight<br>rubber<br>part |      |      |
|---------|---------------------------------------------------------------------------------------|---------|---------|---------|----------------------|------------------------------|--------------------------|------|------|
| 20 -kPa | 60 -kPa                                                                               | 90 -kPa | 20 -kPa | 60 -kPa | 90 -kPa              | cm³                          | mm                       | mm   | g    |
| 1.0     | 2.9                                                                                   | 3.9     | 1.0     | 2.9     | 3.4                  | 0.10                         | 6.0                      | 0.50 | 0.16 |

## **Ordering information**

| Complete suction cups               | Art. No. |
|-------------------------------------|----------|
| Suction cup U8 Chloroprene, M5 male | 3150004  |
| Suction cup U8 Silicone, M5 male    | 3150004S |

| Rubber parts               | Art. No. |
|----------------------------|----------|
| Suction cup U8 Chloroprene | 3150116  |
| Suction cup U8 Silicone    | 3150116S |

| Fittings             | Art. No. |
|----------------------|----------|
| Fitting M5 male, 5–8 | 3107031  |