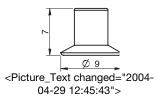

## Lifting forces & Technical data

|         | Lifting force vertical to the surface, N, at vacuum level surface, N, at vacuum level |         |         | Volume  | Min. curve<br>radius | Max.<br>vertical<br>movement | Weight<br>rubber<br>part |      |      |
|---------|---------------------------------------------------------------------------------------|---------|---------|---------|----------------------|------------------------------|--------------------------|------|------|
| 20 -kPa | 60 -kPa                                                                               | 90 -kPa | 20 -kPa | 60 -kPa | 90 -kPa              | cm³                          | mm                       | mm   | g    |
| 1.0     | 2.9                                                                                   | 3.9     | 1.0     | 2.9     | 3.4                  | 0.10                         | 6.0                      | 0.50 | 0.16 |

| Rubber parts               | Art. No. |
|----------------------------|----------|
| Suction cup U8 Chloroprene | 3150116  |
| Suction cup U8 Silicone    | 3150116S |

| Fittings             | Art. No. |
|----------------------|----------|
| Fitting M5 male, 5–8 | 3107031  |