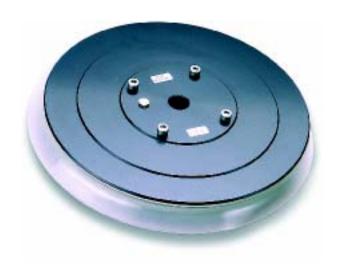

## Flat suction cup

➤ Suitable for handling large, heavy objects with flat surface.