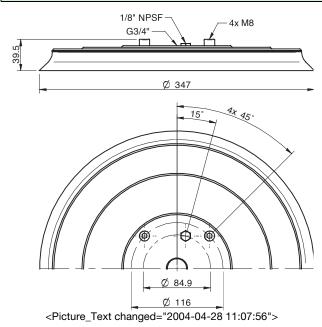

## Flat suction cup

➤ Suitable for handling large, heavy objects with flat surface.

## Lifting forces & Technical data

| Lifting force vertical to the surface, N, at vacuum level |         |         | Lifting force parallel to the<br>surface, N, at vacuum level |         |         | Volume | Min. curve radius | Max.<br>vertical<br>movement | Weight<br>with<br>fitting |
|-----------------------------------------------------------|---------|---------|--------------------------------------------------------------|---------|---------|--------|-------------------|------------------------------|---------------------------|
| 20 -kPa                                                   | 60 -kPa | 90 -kPa | 20 -kPa                                                      | 60 -kPa | 90 -kPa | cm³    | mm                | mm                           | g                         |
| 1600                                                      | 4300    | 6400    | _                                                            | _       | _       | 1280   | _                 | 7.0                          | 2460                      |