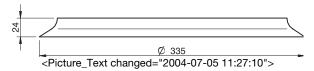

## Flat suction cup

➤ Suitable for handling large, heavy objects with flat surface.

## Lifting forces & Technical data

| Lifting force vertical to the surface, N, at vacuum level |         |         | Lifting force parallel to the<br>surface, N, at vacuum level |         |         | Volume | Min. curve radius | Max.<br>vertical<br>movement | Weight<br>with<br>fitting |
|-----------------------------------------------------------|---------|---------|--------------------------------------------------------------|---------|---------|--------|-------------------|------------------------------|---------------------------|
| 20 -kPa                                                   | 60 -kPa | 90 -kPa | 20 -kPa                                                      | 60 -kPa | 90 -kPa | cm³    | mm                | mm                           | g                         |
| 1600                                                      | 4300    | 6400    | _                                                            | _       | _       | 1280   | _                 | 7.0                          | 2460                      |