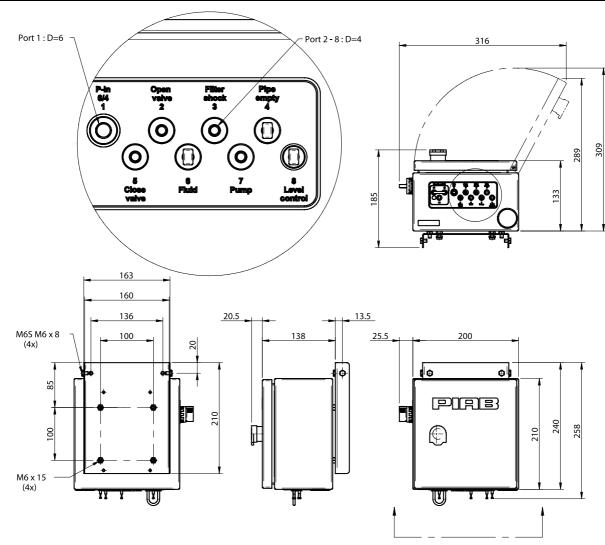

## **CONTROL UNIT CU-1A/B, CU-2A/B**

- ▶ Controls the functions of the conveyor
- ► Fully pneumatic
- ➤ The maximum recommended distance between the conveyor and control unit is 10 metres when feed pressure is 0.6 MPa
- ▶ Separate order for the tubing kit
- ► Function of the CU-1/2A: the bottom valve is open when the conveyor is shut off
- ► Function of the CU-1/2B: the bottom valve is closed when the conveyor is shut off
- ► Function of the CU-2: equipped with pipe emptying function between every conveying cycle

#### **TECHNICAL DATA**

| Description           | Unit | Value     |
|-----------------------|------|-----------|
| Feed pressure, range  | MPa  | 0.4–0.6   |
| Material              |      | ASTM 316L |
| Temperature, range    | °C   | 0–50      |
| Safety classification |      | IP54      |

#### **TECHNICAL DATA, SPECIFIC**

| Description | Unit | Value   |         |         |         |
|-------------|------|---------|---------|---------|---------|
|             |      | 0119894 | 0119895 | 0119896 | 0119897 |
| Weight      | kg   | 4.67    | 4.62    | 4.72    | 4.67    |