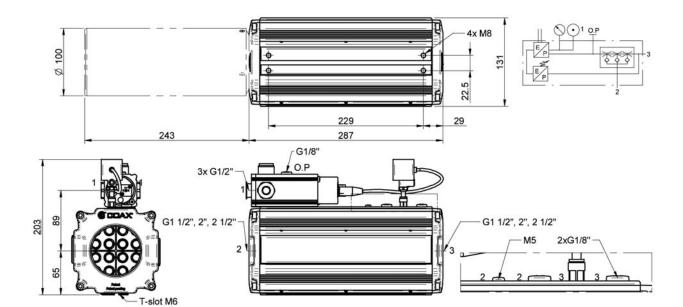

#### **Technical data**

| Description           | Unit  | Value                                     |
|-----------------------|-------|-------------------------------------------|
| Feed pressure         | MPa   | 0.7                                       |
| Noise level           | dBA   | 57–76                                     |
| Temperature range     | °C    | 0–50                                      |
| Signal range          | kPa   | 15–100                                    |
| Hysteresis            | kPa   | 1-79                                      |
| Voltage               | V     | 24                                        |
| Voltage range         | V     | 14-28                                     |
| Current consumption   | mA    | 60                                        |
| Ripple                | $V_P$ | 1 V <sub>rms</sub>                        |
| Safety classification | IP    | 40                                        |
| Display               |       | LED                                       |
| Weight                | g     | 4900–5900                                 |
| Material              |       | AI, PA, NBR, SS, POM, HDPE, PC, CuZn, PBT |

#### Ordering information

| Description      | Art. No. |
|------------------|----------|
| Function ES Blow | 0117785  |

| Example                                                                                                    | Ordering No.        |
|------------------------------------------------------------------------------------------------------------|---------------------|
| P6040 Blow, Si32-3X5 with non-return valve, Mounting T-slot, Cover plate with function ES blow, Connection | P6040 B BW 00 AE 08 |
| G 2 1/2" with inlet silencer                                                                               |                     |