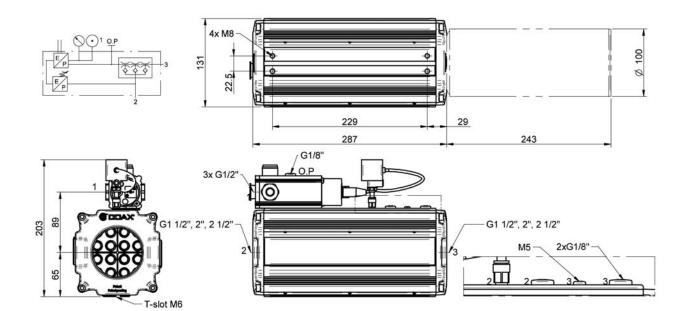

#### **Technical data**

| Description           | Unit  | Value                                     |
|-----------------------|-------|-------------------------------------------|
| Feed pressure         | MPa   | 0.7                                       |
| Noise level           | dBA   | 57–76                                     |
| Temperature range     | °C    | 0–50                                      |
| Signal range          | -kPa  | 15–95                                     |
| Hysteresis            | kPa   | 1-79                                      |
| Voltage               | V     | 24                                        |
| Voltage range         | V     | 14-28                                     |
| Current consumption   | mA    | 60                                        |
| Ripple                | $V_P$ | 1 V <sub>rms</sub>                        |
| Safety classification | IP    | 40                                        |
| Display               |       | LED                                       |
| Weight                | g     | 5000–6000                                 |
| Material              |       | AI, PA, NBR, SS, POM, HDPE, PC, CuZn, PBT |

#### **Ordering information**

| Description        | Art. No. |
|--------------------|----------|
| Function ES Vacuum | 0117784  |

| Example                                                                                             | Ordering No.        |
|-----------------------------------------------------------------------------------------------------|---------------------|
| P6040 Vacuum, Si32-3X5 with non-return valve, Mounting T-slot, Cover plate with function ES vacuum, | P6040 V BW 00 AD 05 |
| Connection G 2 1/2" with silencer                                                                   |                     |