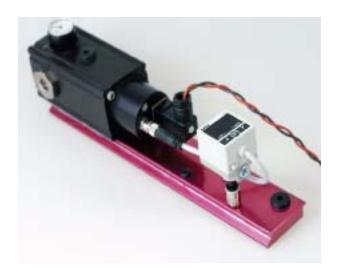

### **P6040 Function ES Vacuum**

- ► Patented COAX® technology
- ► Substantially lower air consumption
- ▶ Modular design for flexible performance
- ► Compact and durable with no moving parts
- ➤ Saves energy when the vacuum requirement varies

#### **Ordering information**

| Description        | Art. No. |
|--------------------|----------|
| Function ES Vacuum | 0117784  |

| Example                                                                                             | Ordering No.        |
|-----------------------------------------------------------------------------------------------------|---------------------|
| P6040 Vacuum, Si32-3X5 with non-return valve, Mounting T-slot, Cover plate with function ES vacuum, | P6040 V BW 00 AD 05 |
| Connection G 2 1/2" with silencer                                                                   |                     |