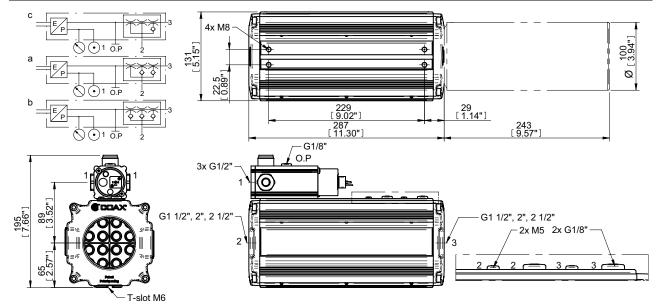

## P6040 Function V30

- ► Patented COAX® technology
- ► Substantially lower air consumption
- ► Modular design for flexible performance
- Compact and durable with no moving parts
- With its low energy consumption it can be controlled directly from the control system

## **Technical data**

| Description           | Unit  | Value                                 |
|-----------------------|-------|---------------------------------------|
| Feed pressure         | MPa   | 0.7                                   |
| Noise level           | dBA   | 57–76                                 |
| Temperature range     | °C    | 0–50                                  |
| Voltage               | V     | 24                                    |
| Voltage range         | V     | 14-28                                 |
| Current consumption   | mA    | 40                                    |
| Ripple                | $V_P$ | 1 V <sub>rms</sub>                    |
| Safety classification | ΙP    | 65                                    |
| Display               |       | LED                                   |
| Weight                | g     | 4900–5900                             |
| Material              |       | Al, PA, NBR, SS, POM, HDPE, CuZn, PBT |

## **Ordering information**

| Description  | Art. No. |
|--------------|----------|
| Function V30 | 0117783  |

| Example                                                                                                  | Ordering No.        |
|----------------------------------------------------------------------------------------------------------|---------------------|
| P6040 Vacuum, Pi48-3X5, Mounting T-slot, Cover plate with function V30, Connection G 2 1/2" and silencer | P6040 V AA 00 AC 05 |