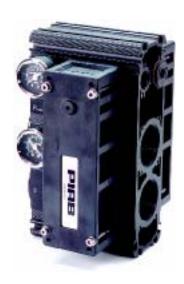

## **M200L**

- ▶ Medium vacuum levels to 91 -kPa
- Compact size and light weight compared to conventional mechanical pumps
- ▶ Operates at as low as 0.34 MPa
- Good for applications where little or no leakage is present

Supplied with vacuum gauge and manometer.

## **Technical data**

| Description                | Unit | Value            |
|----------------------------|------|------------------|
| Feed pressure, max.        | MPa  | 0.7              |
| Noise level, with silencer | dBA  | 64–78            |
| Temperature range          | °C   | -20–80           |
| Weight                     | g    | 4100–4600        |
| Material                   |      | AI, PPS, NBR, SS |