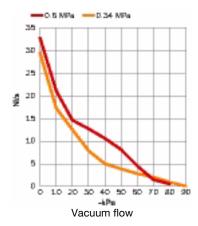

| Feed pressure | Air consumption |    | Vacuum flow (NI/s) at different vacuum levels (-kPa) |      |      |      |     |     |     | Max vacuum |      |      |
|---------------|-----------------|----|------------------------------------------------------|------|------|------|-----|-----|-----|------------|------|------|
| MPa           | NI/s            | 0  | 10                                                   | 20   | 30   | 40   | 50  | 60  | 70  | 80         | 90   | -kPa |
| 0.60          | 24.0            | 33 | 21.1                                                 | 14.6 | 12.7 | 10.6 | 8.2 | 4.6 | 1.5 | 0.57       |      | 89   |
| 0.34          | 15.1            | 30 | 17.3                                                 | 12.5 | 7.9  | 5.0  | 3.9 | 2.9 | 2.1 | 0.95       | 0.10 | 91   |