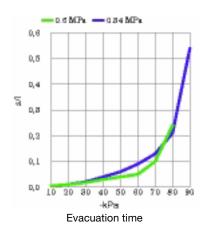

### **Evacuation time**

| Feed pressure | Air consumption |       | Evacuation time (s/l) to reach different vacuum levels (-kPa) |       |       |       |       |      |      | Max vacuum |      |
|---------------|-----------------|-------|---------------------------------------------------------------|-------|-------|-------|-------|------|------|------------|------|
| MPa           | NI/s            | 10    | 20                                                            | 30    | 40    | 50    | 60    | 70   | 80   | 90         | -kPa |
| 0.60          | 24.0            | 0.005 | 0.011                                                         | 0.018 | 0.030 | 0.040 | 0.050 | 0.10 | 0.24 |            | 89   |
| 0.34          | 15.1            | 0.005 | 0.011                                                         | 0.021 | 0.040 | 0.060 | 0.090 | 0.13 | 0.21 | 0.54       | 91   |