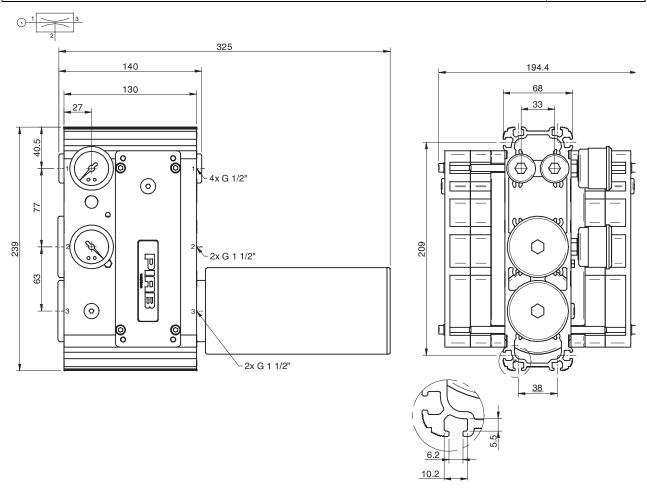

Supplied with vacuum gauge and manometer.

## **Technical data**

| Description                | Unit | Value            |
|----------------------------|------|------------------|
| Feed pressure, max.        | MPa  | 0.7              |
| Noise level, with silencer | dBA  | 64–78            |
| Temperature range          | °C   | -20–80           |
| Weight                     | g    | 4100–4600        |
| Material                   |      | AI, PPS, NBR, SS |