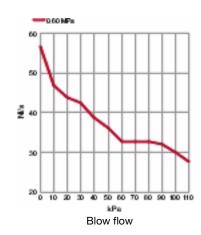

#### **Blow flow**

| Feed pressure | Air consumption |     | Blow flow (NI/s) at different pressure levels (kPa) |     |      |      |      |      |      | Max pressure |      |      |      |     |
|---------------|-----------------|-----|-----------------------------------------------------|-----|------|------|------|------|------|--------------|------|------|------|-----|
| MPa           | NI/s            | 0   | 10                                                  | 20  | 30   | 40   | 50   | 60   | 70   | 80           | 90   | 100  | 110  | kPa |
| 0.60          | 24              | 56. | 46.                                                 | 43. | 42.5 | 38.8 | 36.0 | 32.6 | 32.6 | 32.6         | 32.0 | 30.0 | 27.6 | 110 |
|               |                 | 8   | 7                                                   | 9   |      |      |      |      |      |              |      |      |      |     |