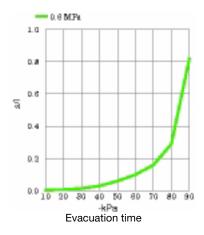

#### **Evacuation time**

| Feed pressure | Air consumption |       | Evacuation time (s/l) to reach different vacuum levels (-kPa) |       |       |       |      |      |      |      |      |  |
|---------------|-----------------|-------|---------------------------------------------------------------|-------|-------|-------|------|------|------|------|------|--|
| MPa           | NI/s            | 10    | 20                                                            | 30    | 40    | 50    | 60   | 70   | 80   | 90   | -kPa |  |
| 0.60          | 14.0            | 0.003 | 0.008                                                         | 0.014 | 0.030 | 0.060 | 0.10 | 0.16 | 0.29 | 0.82 | 91   |  |