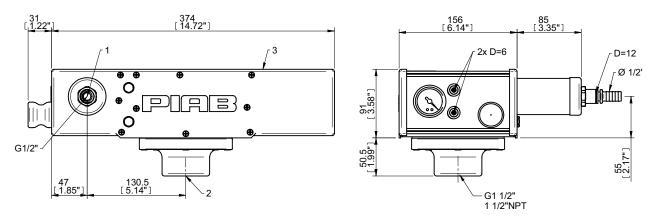

## **MLL200**

► Largest compressed-air driven pump in the market

Supplied with built-in silencer, on-off valve, vacuum gauge and pilot control facility.

### **Technical data**

| Description         | Unit | Value            |
|---------------------|------|------------------|
| Feed pressure, max. | MPa  | 0.7              |
| Noise level         | dBA  | 72–76            |
| Temperature range   | °C   | -20–80           |
| Weight              | g    | 4900–5300        |
| Material            |      | AI, PPS, NBR, SS |