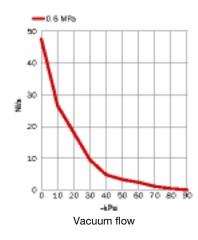

| Feed pressure | Air consumption |    | Vacuum flow (NI/s) at different vacuum levels (-kPa) |      |     |     |     |     |     |      |       |      |
|---------------|-----------------|----|------------------------------------------------------|------|-----|-----|-----|-----|-----|------|-------|------|
| MPa           | NI/s            | 0  | 10                                                   | 20   | 30  | 40  | 50  | 60  | 70  | 80   | 90    | -kPa |
| 0.60          | 14.0            | 48 | 27                                                   | 18.1 | 9.5 | 4.8 | 3.3 | 2.4 | 1.1 | 0.48 | 0.010 | 91   |