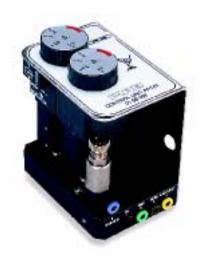

### **Control Unit PPT/R**

- ➤ Controls the functions of the conveyor, start/ stop function is not included.
- ► Fully pneumatic.
- ➤ The maximum recommended distance between the conveyor and control unit is 10 metres when feed pressure is 0.6 MPa.
- ▶ Separate order for the tubing kit.

#### **Technical data**

| Description       | Unit | Value   |
|-------------------|------|---------|
| Feed pressure     | MPa  | 0.4–0.6 |
| Material          |      | AI, PA  |
| Temperature range | °C   | 0-50    |
| Weight            | kg   | 0.86    |