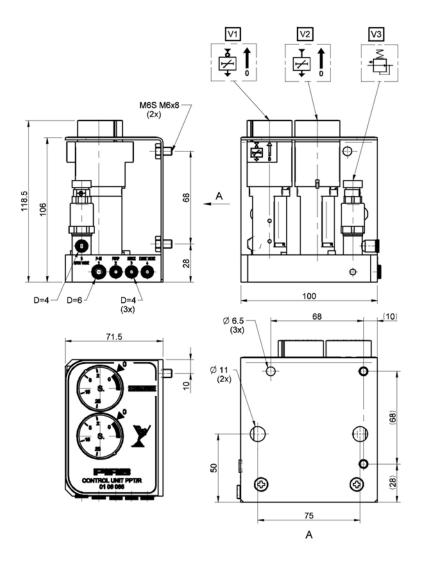

### **Control Unit PPT/R**

- ➤ Controls the functions of the conveyor, start/ stop function is not included.
- ► Fully pneumatic.
- ➤ The maximum recommended distance between the conveyor and control unit is 10 metres when feed pressure is 0.6 MPa.
- ▶ Separate order for the tubing kit.

#### **Technical data**

| Description       | Unit | Value   |
|-------------------|------|---------|
| Feed pressure     | MPa  | 0.4–0.6 |
| Material          |      | AI, PA  |
| Temperature range | °C   | 0-50    |
| Weight            | kg   | 0.86    |