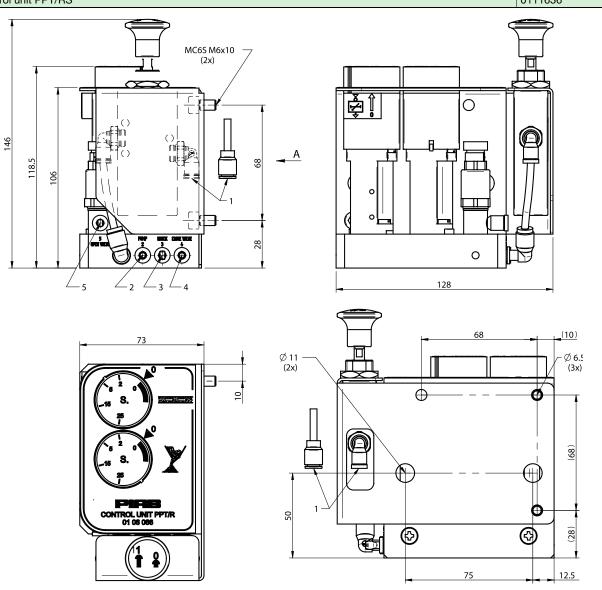

### **Control Unit PPT/RS**

- ▶ Controls the functions of the conveyor.
- ► Fully pneumatic.
- ➤ The maximum recommended distance between the conveyor and control unit is 10 metres when feed pressure is 0.6 MPa.
- ► Separate order for the tubing kit.

#### **Technical data**

| Description                     | Unit | Value   |
|---------------------------------|------|---------|
| Feed pressure range             | MPa  | 0.4-0.6 |
| Material                        |      | AI, PA  |
| Temperature range               | °C   | 0–50    |
| Weight                          | kg   | 1.30    |
| Min particle size, filtered air | μm   | 5       |

### **Ordering information**

| Description         | Art. No. |
|---------------------|----------|
| Control unit PPT/RS | 0111636  |