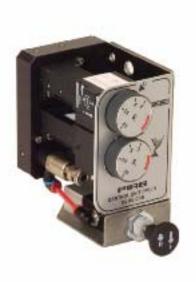

### **Control Unit PPT/RS**

- ▶ Controls the functions of the conveyor.
- ► Fully pneumatic.
- ➤ The maximum recommended distance between the conveyor and control unit is 10 metres when feed pressure is 0.6 MPa.
- ► Separate order for the tubing kit.

#### **Technical data**

| Description                     | Unit | Value   |
|---------------------------------|------|---------|
| Feed pressure range             | MPa  | 0.4-0.6 |
| Material                        |      | AI, PA  |
| Temperature range               | °C   | 0–50    |
| Weight                          | kg   | 1.30    |
| Min particle size, filtered air | μm   | 5       |