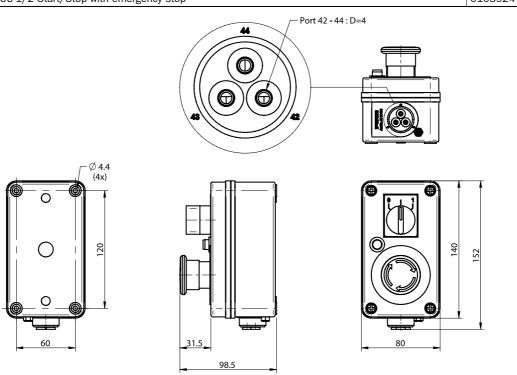

#### **TECHNICAL DATA**

| Description         | Unit | Value   |
|---------------------|------|---------|
| Feed pressure range | MPa  | 0.4–0.6 |
| Temperature range   | °C   | 0–50    |
| Weight              | kg   | 0.47    |
| Material            |      | PA      |

#### **ORDERING INFORMATION**

| Description                                          | Art. No. |
|------------------------------------------------------|----------|
| Remote control CU-1/2 Start/Stop with emergency stop | 0103924  |