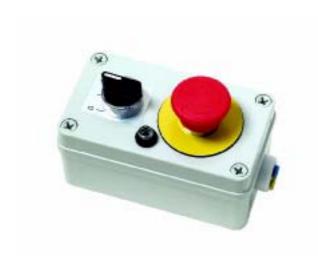

### **REMOTE-CONTROLLED START/STOP**

- ▶ Remote-controlled start and stop of the conveyor.
- ► Fully pneumatic.
- ➤ Visual signal (pneumatic eye) shows if the conveyor is running.
- ▶ Use together with CU-1A/B or CU-2A/B.

#### **ORDERING INFORMATION**

| Description                                          | Art. No. |
|------------------------------------------------------|----------|
| Remote control CU-1/2 Start/Stop with emergency stop | 0103924  |