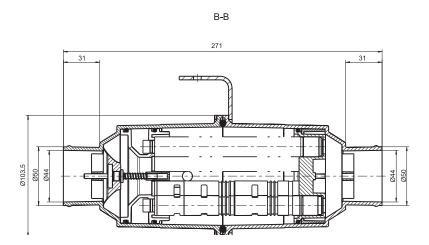

#### **Technical data**

| Description         | Unit | Value                    |
|---------------------|------|--------------------------|
| Feed pressure, max. | MPa  | 0.7                      |
| Noice level         | dBa  | 70–82                    |
| Material            |      | PPS, PA, NBR, Viton®, SS |
| Temperature range   | °C   | -10–80                   |
| Weight              | g    | 1130                     |