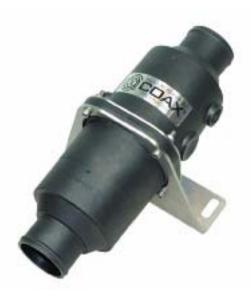

## **Round pump**

- ► Energy efficient due to the COAX® technology
- ► High vacuum flow with 6x COAX® Si MIDI cartridges
- ► Small, compact and light in weight
- Easy to mount and install in a vacuum line
- ► Integrated hose connectors