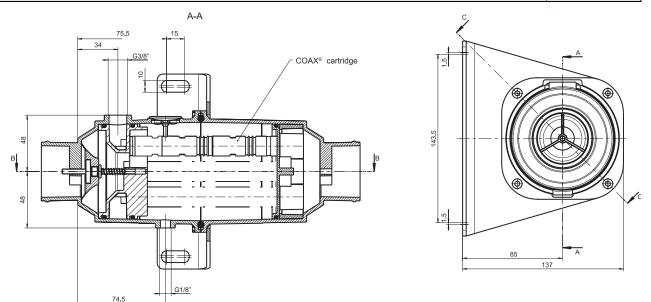

#### **Technical data**

| Description         | Unit | Value                    |
|---------------------|------|--------------------------|
| Feed pressure, max. | MPa  | 0.7                      |
| Noice level         | dBa  | 70–82                    |
| Material            |      | PPS, PA, NBR, Viton®, SS |
| Temperature range   | °C   | -10–80                   |
| Weight              | g    | 1130                     |