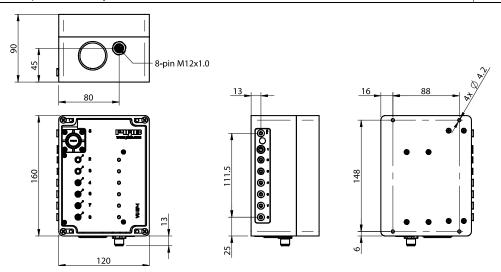

### Valve Unit VU EP-1

- Valve unit with electro-pneumatic valves that can be used to control PIAB's vacuum conveyors with external PLC or similar electrical control system.
- ▶ Simple installation: Prepared for connection to the vacuum conveyor's main functions; start the pump, close the bottom valve, open the bottom valve, fluidisation and the filter shock.
- Prepared to be fitted with six electro-pneumatic valves. The unit is delivered with four valves and two unused spare positions.
- ► The valve unit has an electrical connection with an 8-pin M12x1 connector.
- ▶ The unit is delivered with a connection cable (L=2 m) that is fitted with a connector at one end
- ➤ Two versions are available; one basic version with no mounting bracket and one including mounting bracket for the C conveyors.
- ▶ Nylon tubing kit for connection of compressed air must be ordered separately.

#### **Technical data**

| Description           | Unit | Value          |
|-----------------------|------|----------------|
| Feed pressure range   | MPa  | 0.4–0.6        |
| Material              |      | PC, Neoprene   |
| Temperature range     | °C   | 0-50           |
| Weight                | kg   | 2.27           |
| Voltage               | V    | 24             |
| Safety classification |      | IP54           |
| Display               |      | LED-indicators |
| Power consumption     | W    | 3(×4)          |
| Electric connection   |      | 8-pin M12×1.0  |