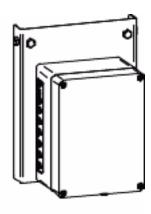

### Valve Unit VU EP-1

- Valve unit with electro-pneumatic valves that can be used to control PIAB's vacuum conveyors with external PLC or similar electrical control system.
- ▶ Simple installation: Prepared for connection to the vacuum conveyor's main functions; start the pump, close the bottom valve, open the bottom valve, fluidisation and the filter shock.
- Prepared to be fitted with six electro-pneumatic valves. The unit is delivered with four valves and two unused spare positions.
- ► The valve unit has an electrical connection with an 8-pin M12x1 connector.
- ▶ The unit is delivered with a connection cable (L=2 m) that is fitted with a connector at one end
- ➤ Two versions are available; one basic version with no mounting bracket and one including mounting bracket for the C conveyors.
- ▶ Nylon tubing kit for connection of compressed air must be ordered separately.

### **Ordering information**

| Description                            | Art. No. |
|----------------------------------------|----------|
| Valve unit VU EP-1                     | 0112864  |
| Valve unit VU EP-1 cpl. for C-conveyor | 0113024  |