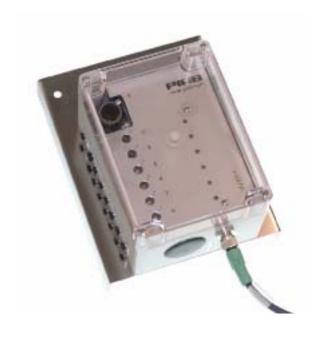

### Valve Unit VU EP-1

- Valve unit with electro-pneumatic valves that can be used to control PIAB's vacuum conveyors with external PLC or similar electrical control system.
- ▶ Simple installation: Prepared for connection to the vacuum conveyor's main functions; start the pump, close the bottom valve, open the bottom valve, fluidisation and the filter shock.
- Prepared to be fitted with six electro-pneumatic valves. The unit is delivered with four valves and two unused spare positions.
- ► The valve unit has an electrical connection with an 8-pin M12x1 connector.
- ▶ The unit is delivered with a connection cable (L=2 m) that is fitted with a connector at one end
- ➤ Two versions are available; one basic version with no mounting bracket and one including mounting bracket for the C conveyors.
- ▶ Nylon tubing kit for connection of compressed air must be ordered separately.

#### **Technical data**

| Description           | Unit | Value          |
|-----------------------|------|----------------|
| Feed pressure range   | MPa  | 0.4–0.6        |
| Material              |      | PC, Neoprene   |
| Temperature range     | °C   | 0-50           |
| Weight                | kg   | 2.27           |
| Voltage               | V    | 24             |
| Safety classification |      | IP54           |
| Display               |      | LED-indicators |
| Power consumption     | W    | 3(×4)          |
| Electric connection   |      | 8-pin M12×1.0  |