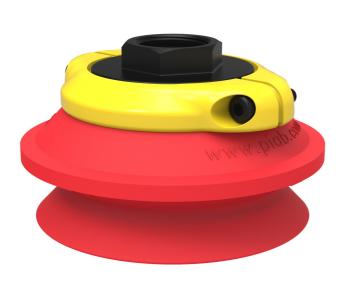

# Suction cup B75-2 Silicone, G1/2" female, with mesh filter

- Suitable for level adjustment. Several short bellows in one lifting device can handle objects with height differences and varying shapes, for example embossed or corrugated plates.
- Lifting movement to separate small and thin objects.
- Only lightweight objects should be handled when the lifting force is parallel to the surface of the object, in order to achieve good precision and safe lifting movement.

#### General

| Curve radius            | 40 mm                                           |
|-------------------------|-------------------------------------------------|
| Movement, vertical max. | 24 mm                                           |
| Application             | Plastic injection molded parts, Dry sheet metal |
| Material                | Silicone (SIL)                                  |
| Suction cup model       | В                                               |
| Suction cup shape       | Bellows                                         |
| Volume                  | 110 cm <sup>3</sup>                             |
| Weight                  | 118 g                                           |

#### **Fitting**

| Fitting size   | 1/2"        |
|----------------|-------------|
| Fitting style  | Female      |
| Fitting type   | G-thread    |
| Fitting option | Filter mesh |

#### Dimension

| Height         | 50 mm |
|----------------|-------|
| Outer diameter | 78 mm |

#### Material

|             | Silicone (SIL) |
|-------------|----------------|
| Colour      | Red            |
| Hardness    | 50 °Shore A    |
| Temperature | -40 – 200 °C   |