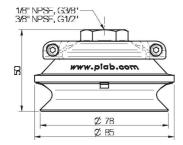

#### **Fitting**

| Fitting size   | 1/2"        |
|----------------|-------------|
| Fitting style  | Female      |
| Fitting type   | G-thread    |
| Fitting option | Filter mesh |

#### Dimension

| Height         | 50 mm |
|----------------|-------|
| Outer diameter | 78 mm |

# Dimensional drawings