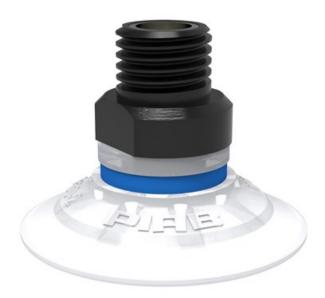

# Suction cup F30-2 Silicone FCM, 1/8" NPT male, with mesh filter

The material used is food grade silicone material. It is free from colour pigments, approved by FDA (FDA 21 CFR 177.2600.) and meets EU's regulation EU 1935/2004.(FDA approved). The cup is soft and pliable and can operate at a wide temperature range.

# Fitting

Fitting option Filter mesh
Fitting size 1/8"
Fitting style Male
Fitting type NPT-thread

## Spare parts

0200418 Suction cup F30-2 Silicone FCM

3250088 Fitting 1/8" NPT male, with mesh filter