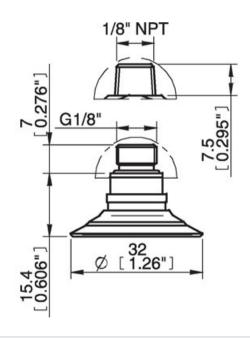

# Fitting

Fitting option Filter mesh
Fitting size 1/8"
Fitting style Male
Fitting type NPT-thread

### Dimension

| Height         | 21.4 mm |
|----------------|---------|
| Outer diameter | 32 mm   |

# Dimensional drawings $\triangle$

Values specified in the data sheet are tested at:

Room temperature: (20°C [68°F] ± 3°C [5.5°F])

Standard atmosphere: (101.3 [29.9 inHg] ± 1.0 kPa [0.3 inHg])

• Relative humidity: 0-100%