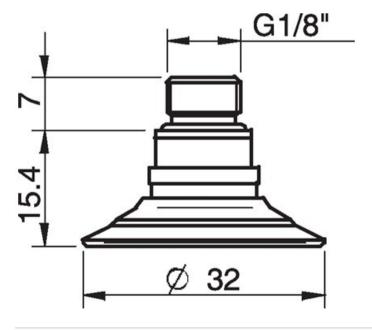

### Dimension

| Height         | 21.4 mm |
|----------------|---------|
| Outer diameter | 32 mm   |

# Dimensional drawings $\triangle$

Values specified in the data sheet are tested at:

Room temperature: (20°C [68°F] ± 3°C [5.5°F])

Standard atmosphere: (101.3 [29.9 inHg] ± 1.0 kPa [0.3 inHg])

• Relative humidity: 0-100%